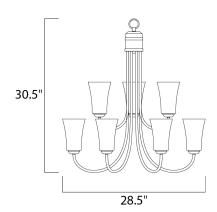

## MEASUREMENTS

DIMENSION : 28.5" L x 28.5" W x 30.5" H

HANGING WEIGHT : 17 lb