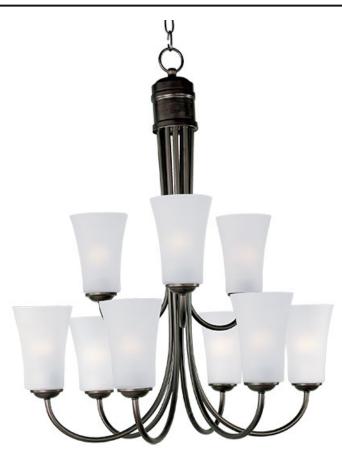

## PRODUCT DESCRIPTION

Modern style at a competitive price will make this collection the next builder standard. Tall profile Frost glass shades adorn a minimalistic frame in your choice of Satin Nickel or Oil Rubbed Bronze.